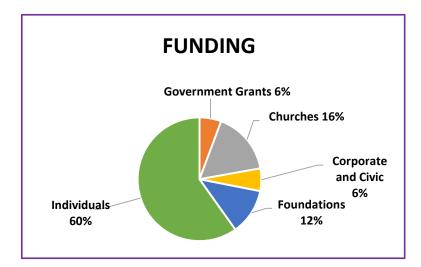

With our thanks.

Karen Baker Carter Executive Director

3,517 Volunteers 8,019 Hours of Service FOOD
Donated: 233,361 lbs
Purchased: 91,143 lbs

| STATEMENT OF SUPPORT, REVENUE, AND EXPENSES FOR THE YEAR ENDED 12/31/2023 |    |           |  |
|---------------------------------------------------------------------------|----|-----------|--|
| REVENUE                                                                   |    |           |  |
| Support from Public                                                       |    |           |  |
| Contributions                                                             | \$ | 621,009   |  |
| Donated Food                                                              | \$ | 473,801   |  |
| TOTAL PUBLIC SUPPORT                                                      | \$ | 1,094,810 |  |
| Other Revenue                                                             |    |           |  |
| Fund Raising Income                                                       | \$ | 19,247    |  |
| SNAP Program                                                              | \$ | 17,689    |  |
| Investment Income                                                         | \$ | 2,822     |  |
| TOTAL OTHER REVENUE                                                       | \$ | 39,758    |  |
| TOTAL REVENUE                                                             | \$ | 1,134,568 |  |
| EXPENSES                                                                  |    |           |  |
| Client Services                                                           | \$ | 1,105,229 |  |
| Administrative Services                                                   | \$ | 78,551    |  |
| Fund Raising                                                              | \$ | 6,023     |  |
| TOTAL EXPENSES                                                            | \$ | 1,189,803 |  |
|                                                                           |    |           |  |
| CHANGE IN NET ASSETS                                                      | \$ | (55,235)  |  |
| NET ASSETS, BEGINNING                                                     | \$ | 960,792   |  |
| NET ASSETS, ENDING                                                        | \$ | 905,557   |  |