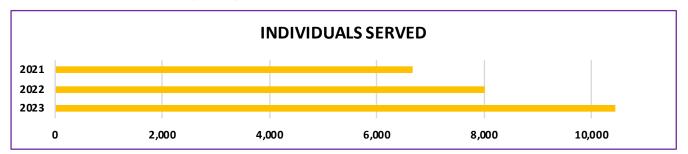

## Clemson Community Care 2023 CLIENT DATA

332,961 lbs of food distributed to Clients

205 Backpacks with School Supplies457 Secret Santa Gift Cards585 Senior Food Boxes

| FAMILIES SERVED                                           |       |       |  |
|-----------------------------------------------------------|-------|-------|--|
| 2                                                         | 023   | 2022  |  |
| FOOD 3                                                    | ,908  | 3,041 |  |
| RENT                                                      | 333   | 251   |  |
| UTILITIES                                                 | 387   | 396   |  |
| DEPOSITS                                                  | 23    | 61    |  |
| OTHER *                                                   | 707   | 625   |  |
| TOTAL                                                     | 5,358 | 4,374 |  |
| *Includes Home Repairs, Secret Santa, and School Supplies |       |       |  |