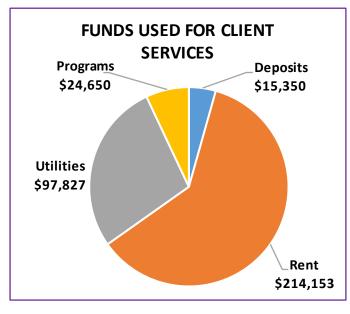

## Clemson Community Care 2023 CLIENT DATA

332,961 lbs of food distributed to Clients

205 Backpacks with School Supplies457 Secret Santa Gift Cards585 Senior Food Boxes

| FAMILIES SERVED                                           |       |       |  |
|-----------------------------------------------------------|-------|-------|--|
| 2                                                         | 023   | 2022  |  |
| FOOD 3                                                    | ,908  | 3,041 |  |
| RENT                                                      | 333   | 251   |  |
| UTILITIES                                                 | 387   | 396   |  |
| DEPOSITS                                                  | 23    | 61    |  |
| OTHER *                                                   | 707   | 625   |  |
| TOTAL                                                     | 5,358 | 4,374 |  |
| *Includes Home Repairs, Secret Santa, and School Supplies |       |       |  |