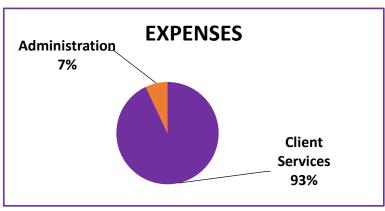

With our thanks.

Karen Baker Carter Executive Director

3,517 Volunteers 8,019 Hours of Service FOOD
Donated: 233,361 lbs
Purchased: 91,143 lbs

| STATEMENT OF SUPPORT, REVENUE, AND EXPENSES FOR THE YEAR ENDED 12/31/2023 |    |           |  |
|---------------------------------------------------------------------------|----|-----------|--|
| REVENUE                                                                   |    |           |  |
| Support from Public                                                       |    |           |  |
| Contributions                                                             | \$ | 621,009   |  |
| Donated Food                                                              | \$ | 473,801   |  |
| TOTAL PUBLIC SUPPORT                                                      | \$ | 1,094,810 |  |
| Other Revenue                                                             |    |           |  |
| Fund Raising Income                                                       | \$ | 19,247    |  |
| SNAP Program                                                              | \$ | 17,689    |  |
| Investment Income                                                         | \$ | 2,822     |  |
| TOTAL OTHER REVENUE                                                       | \$ | 39,758    |  |
| TOTAL REVENUE                                                             | \$ | 1,134,568 |  |
| EXPENSES                                                                  |    |           |  |
| Client Services                                                           | \$ | 1,105,229 |  |
| Administrative Services                                                   | \$ | 78,551    |  |
| Fund Raising                                                              | \$ | 6,023     |  |
| TOTAL EXPENSES                                                            | \$ | 1,189,803 |  |
|                                                                           |    |           |  |
| CHANGE IN NET ASSETS                                                      | \$ | (55,235)  |  |
| NET ASSETS, BEGINNING                                                     | \$ | 960,792   |  |
| NET ASSETS, ENDING                                                        | \$ | 905,557   |  |