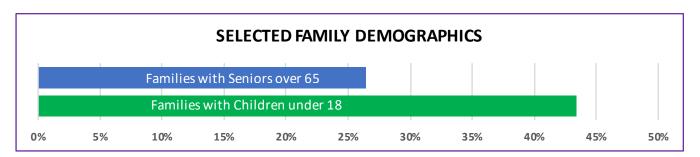

## Clemson Community Care 2023 CLIENT DATA

332,961 lbs of food distributed to Clients

205 Backpacks with School Supplies457 Secret Santa Gift Cards585 Senior Food Boxes

| FAMILIES SERVED                                           |       |       |  |
|-----------------------------------------------------------|-------|-------|--|
| 2                                                         | 023   | 2022  |  |
| FOOD 3                                                    | ,908  | 3,041 |  |
| RENT                                                      | 333   | 251   |  |
| UTILITIES                                                 | 387   | 396   |  |
| DEPOSITS                                                  | 23    | 61    |  |
| OTHER *                                                   | 707   | 625   |  |
| TOTAL                                                     | 5,358 | 4,374 |  |
| *Includes Home Repairs, Secret Santa, and School Supplies |       |       |  |